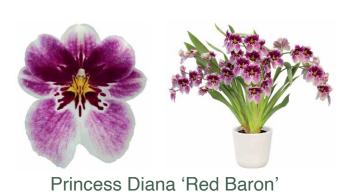

# Odontoglossum

Alcra. Mem. Donald Yamada

Wils. Tiger Tail

Wils. Blazing Lustre 'Night Ruby'

70079