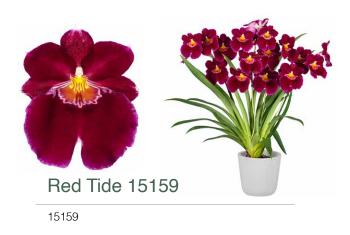

reen Flame

8596

**INTERMEDIATE** 

Flowering period:

October, November, December



Megan

8626

INTERMEDIATE

Flowering period: December, January, February





Greenshot

8644

INTERMEDIATE

Flowering period: January, February





Jade

8655

INTERMEDIATE

Flowering period: January, February



Marcy Flor
8281

**STANDARD** 

Flowering period: January, February



Kiwi Flor

8384

**STANDARD** 

Flowering period:

October, November, December







Los Angeles

8548

STANDARD

Flowering period: January, February



Hazel Flor

8567

**INTERMEDIATE** 

Flowering period: October, November



Let Flor

8497

INTERMEDIATE











Olive 8629

INTERMEDIATE

Flowering period: December, January, February Citadelle

8675

INTERMEDIATE

# Miltoniopsis

















# Miltoniopsis































Odcdm. Catatante 'Pacific Sunburst'



Wils. Warm Memories 'Wild Fire'



Bnfd. Gilded Tower 'Mystic Maze'

6464



Ons. Rontante 'Sunrise'

64133



# Odontoglossum



Alcra. Mem. Donald Yamada







Wils. Tiger Tail











Wils. Blazing Lustre 'Night Ruby'



70079







#### Dendrobium nobile















#### Floricultura B.V.

Cieweg 13 1969 MS Heemskerk The Netherlands

Phone +31 251 20 30 60 www.floricultura.com

The specifications with regard to varieties are determined on the basis of multiple measurements conducted at Floricultura and a number of test locations. Spike length and percentages depend strongly on cultivation method used and local conditions.

All figures listed in this catalogue were carefully compiled by Floricultura. Please bear in m