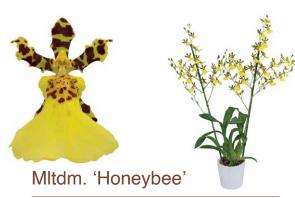

# Miltoniopsis

Odcdm. Catatante 'Pacific Sunburst'

Wils. Warm Memories 'Wild Fire'

Bnfd. Gilded Tower 'Mystic Maze'

6464

Ons. Rontante 'Sunrise'

64133