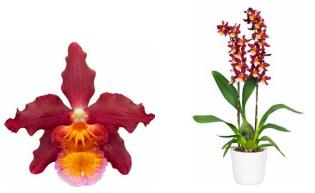

# Miltoniopsis

Odcdm. Catatante 'Pacific Sunburst'

Wils. Warm Memories 'Wild Fire'

Bnfd. Gilded Tower 'Mystic Maze'

6464

Ons. Rontante 'Sunrise'

64133