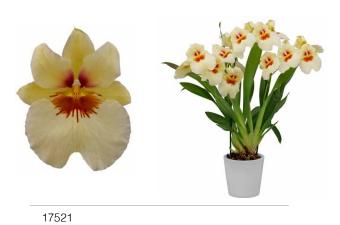

# Miltoniopsis

Odcdm. Catatante 'Pacific Sunburst'

Wils. Warm Memories 'Wild Fire'

Bnfd. Gilded Tower 'Mystic Maze'

6464

Ons. Rontante 'Sunrise'

64133