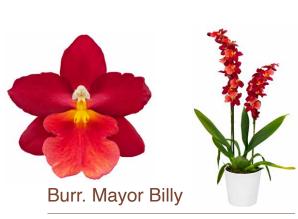

# Odontoglossum

Alcra. Mem. Donald Yamada

Wils. Tiger Tail

Wils. Blazing Lustre 'Night Ruby'

70079