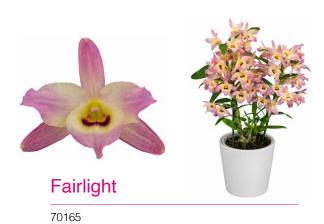

#### Earliara

8741

**STANDARD** 

Flowering period: October, November

Allison Shaw

7958

MINI

Flowering period: