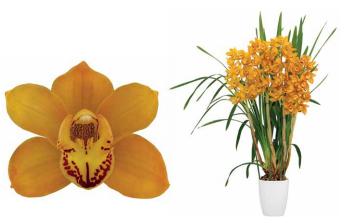

# Odontoglossum

Alcra. Mem. Donald Yamada

Wils. Tiger Tail

Wils. Blazing Lustre 'Night Ruby'

70079