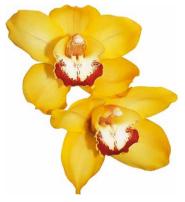

# Odontoglossum

Alcra. Mem. Donald Yamada

Wils. Tiger Tail

Wils. Blazing Lustre 'Night Ruby'

70079