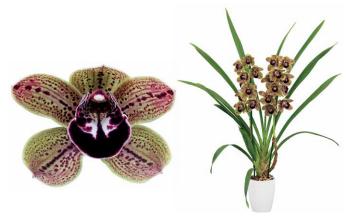

# Odontoglossum

Alcra. Mem. Donald Yamada

Wils. Tiger Tail

Wils. Blazing Lustre 'Night Ruby'

70079