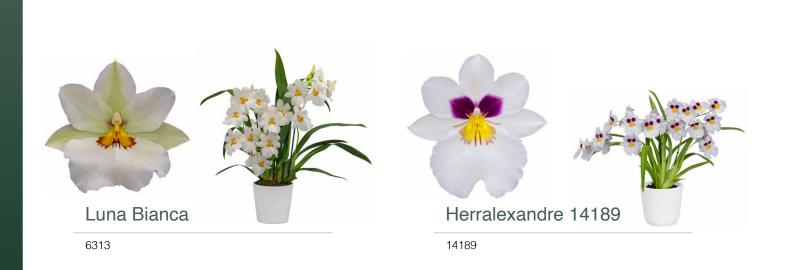

# Odontoglossum

Alcra. Mem. Donald Yamada

Wils. Tiger Tail

Wils. Blazing Lustre 'Night Ruby'

70079