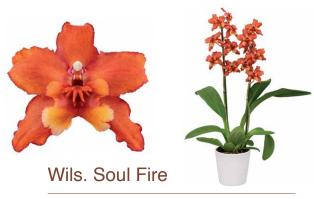

# Miltoniopsis

Odcdm. Catatante 'Pacific Sunburst'

Wils. Warm Memories 'Wild Fire'

Bnfd. Gilded Tower 'Mystic Maze'

6464

Ons. Rontante 'Sunrise'

64133