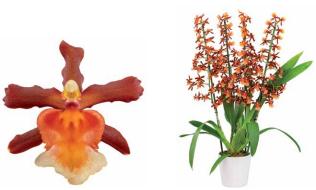

# Miltoniopsis

Odcdm. Catatante 'Pacific Sunburst'

Wils. Warm Memories 'Wild Fire'

Bnfd. Gilded Tower 'Mystic Maze'

6464

Ons. Rontante 'Sunrise'

64133