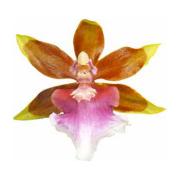

# Odontoglossum

Alcra. Mem. Donald Yamada

Wils. Tiger Tail

Wils. Blazing Lustre 'Night Ruby'

70079