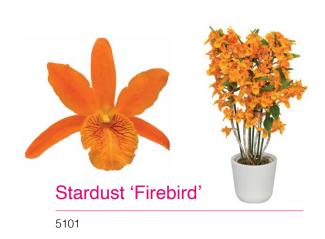

Flowering period: January, February



Kiwi Flor

8384

**STANDARD** 

Flowering period:

October, November, December







Los Angeles

8548

STANDARD

Flowering period: January, February



Hazel Flor

8567

**INTERMEDIATE** 

Flowering period: October, November



Let Flor

8497

INTERMEDIATE











Olive 8629

INTERMEDIATE

Flowering period: December, January, February Citadelle

8675

INTERMEDIATE

# Miltoniopsis

















# Miltoniopsis































Odcdm. Catatante 'Pacific Sunburst'



Wils. Warm Memories 'Wild Fire'



Bnfd. Gilded Tower 'Mystic Maze'

6464



Ons. Rontante 'Sunrise'

64133



# Odontoglossum



Alcra. Mem. Donald Yamada







Wils. Tiger Tail











Wils. Blazing Lustre 'Night Ruby'



70079







#### Dendrobium nobile















#### Floricultura B.V.

Cieweg 13 1969 MS Heemskerk The Netherlands

Phone +31 251 20 30 60 www.floricultura.com

The specifications with regard to varieties are determined on the basis of multiple measurements conducted at Floricultura and a number of test locations. Spike length and percentages depend strongly on cultivation method used and local conditions.

All figures listed in this catalogue were carefully compiled by Floricultura. Please bear in mind that these are only indicative. No rights can be derived from them. Spike percentages based on insufficient data are not being published on this website. If you have any questions or require clarification about anything please contact one of our account managers.