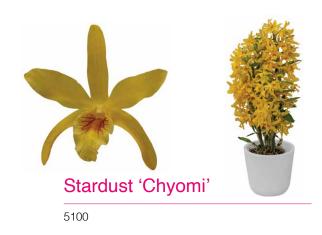

Flowering period: January, February



Kiwi Flor

8384

**STANDARD** 

Flowering period:

October, November, December







Los Angeles

8548

STANDARD

Flowering period: January, February



Hazel Flor

8567

**INTERMEDIATE** 

Flowering period: October, November



Let Flor

8497

INTERMEDIATE











Olive 8629

INTERMEDIATE

Flowering period: December, January, February Citadelle

8675

INTERMEDIATE

# Miltoniopsis

















# Miltoniopsis































Odcdm. Catatante 'Pacific Sunburst'



Wils. Warm Memories 'Wild Fire'



Bnfd. Gilded Tower 'Mystic Maze'

6464



Ons. Rontante 'Sunrise'

64133



# Odontoglossum



Alcra. Mem. Donald Yamada







Wils. Tiger Tail











Wils. Blazing Lustre 'Night Ruby'



70079







#### Dendrobium nobile















#### Floricultura B.V.

Cieweg 13 1969 MS Heemskerk The Netherlands

Phone +31 251 20 30 60 www.floricultura.com

The specifications with regard to varieties are determined on the basis of multiple measurements conducted at Floricultura and a number of test locations. Spike length and percentages depend strongly on cultivation method used and local conditions.

All figures listed in this catalogue were carefully compiled by Floricultura. Please bear in mind that these are only indicative. No rights can be derived from them. Spike percentages based on insufficient data are not being published on this website. If you have any questions or require clarification about anything please contact one of our account managers.