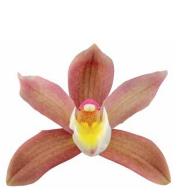

# Miltoniopsis

Odcdm. Catatante 'Pacific Sunburst'

Wils. Warm Memories 'Wild Fire'

Bnfd. Gilded Tower 'Mystic Maze'

6464

Ons. Rontante 'Sunrise'

64133