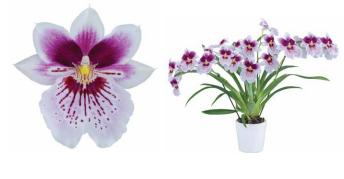

# Miltoniopsis

Odcdm. Catatante 'Pacific Sunburst'

Wils. Warm Memories 'Wild Fire'

Bnfd. Gilded Tower 'Mystic Maze'

6464

Ons. Rontante 'Sunrise'

64133