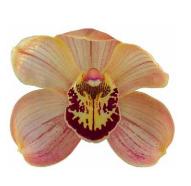

# Odontoglossum

Alcra. Mem. Donald Yamada

Wils. Tiger Tail

Wils. Blazing Lustre 'Night Ruby'

70079