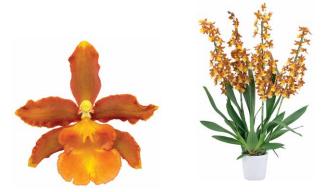

# Odontoglossum

Alcra. Mem. Donald Yamada

Wils. Tiger Tail

Wils. Blazing Lustre 'Night Ruby'

70079