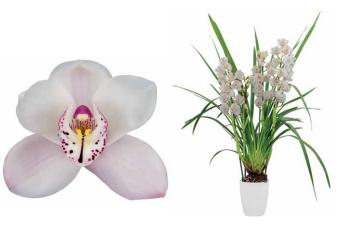

#### **Dendrobium Nobile**

Page 30

INTERMEDIATE

Flowering period:

Dawn Flor

8231

**STANDARD** 

Angel White 8313