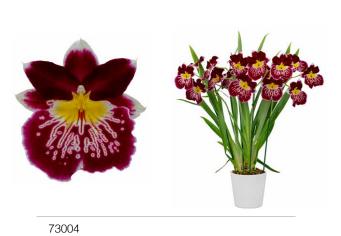

# Odontoglossum

Alcra. Mem. Donald Yamada

Wils. Tiger Tail

Wils. Blazing Lustre 'Night Ruby'

70079