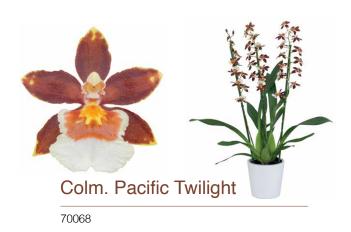

# Odontoglossum

Alcra. Mem. Donald Yamada

Wils. Tiger Tail

Wils. Blazing Lustre 'Night Ruby'

70079