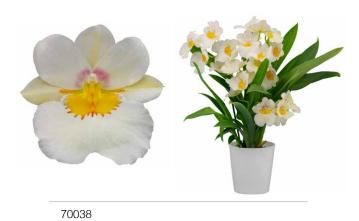

# Odontoglossum

Alcra. Mem. Donald Yamada

Wils. Tiger Tail

Wils. Blazing Lustre 'Night Ruby'

70079