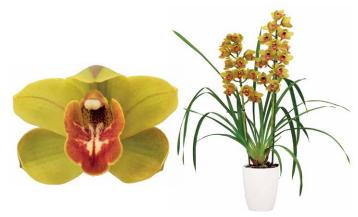

# Miltoniopsis

Odcdm. Catatante 'Pacific Sunburst'

Wils. Warm Memories 'Wild Fire'

Bnfd. Gilded Tower 'Mystic Maze'

6464

Ons. Rontante 'Sunrise'

64133