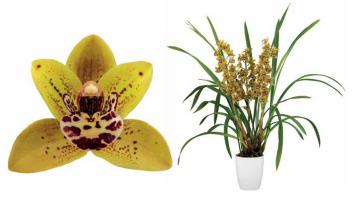

# Odontoglossum

Alcra. Mem. Donald Yamada

Wils. Tiger Tail

Wils. Blazing Lustre 'Night Ruby'

70079