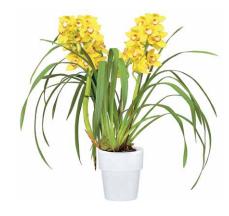

# Odontoglossum

Alcra. Mem. Donald Yamada

Wils. Tiger Tail

Wils. Blazing Lustre 'Night Ruby'

70079