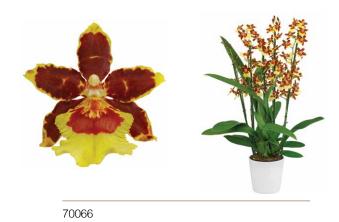

5

INTERMEDIATE

Flowering period: January, February



Marcy Flor
8281

**STANDARD** 

Flowering period: January, February



Kiwi Flor

8384

**STANDARD** 

Flowering period:

October, November, December







Los Angeles

8548

STANDARD

Flowering period: January, February



Hazel Flor

8567

**INTERMEDIATE** 

Flowering period: October, November



Let Flor

8497

INTERMEDIATE











Olive 8629

INTERMEDIATE

Flowering period: December, January, February Citadelle

8675

INTERMEDIATE

# Miltoniopsis

















# Miltoniopsis































Odcdm. Catatante 'Pacific Sunburst'



Wils. Warm Memories 'Wild Fire'



Bnfd. Gilded Tower 'Mystic Maze'

6464



Ons. Rontante 'Sunrise'

64133



# Odontoglossum



Alcra. Mem. Donald Yamada







Wils. Tiger Tail











Wils. Blazing Lustre 'Night Ruby'



70079







#### Dendrobium nobile















#### Floricultura B.V.

Cieweg 13 1969 MS Heemskerk The Netherlands

Phone +31 251 20 30 60 www.floricultura.com

The specifications with regard to varieties are determined on the basis of multiple measurements conducted at Floricultura and a number of test locations. Spike length and percentages depend strongly on cultivation method used and local conditions.

All figures listed in this catalogue were carefully compiled by Floricultura. Please bear in mind that these are only indicative. No rights can be derived from them. Spike percentages based on insufficient data are not being published on this website. If you have any questions or require clarification about anything please contact one of