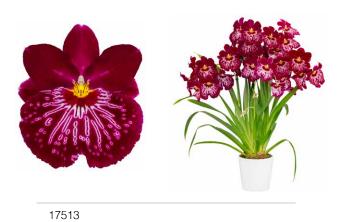

# Odontoglossum

Alcra. Mem. Donald Yamada

Wils. Tiger Tail

Wils. Blazing Lustre 'Night Ruby'

70079