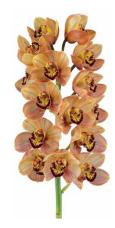

# Odontoglossum

Alcra. Mem. Donald Yamada

Wils. Tiger Tail

Wils. Blazing Lustre 'Night Ruby'

70079