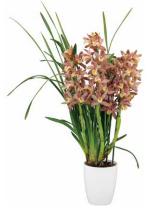

# Miltoniopsis

Odcdm. Catatante 'Pacific Sunburst'

Wils. Warm Memories 'Wild Fire'

Bnfd. Gilded Tower 'Mystic Maze'

6464

Ons. Rontante 'Sunrise'

64133