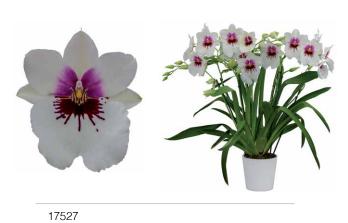

# Miltoniopsis

Odcdm. Catatante 'Pacific Sunburst'

Wils. Warm Memories 'Wild Fire'

Bnfd. Gilded Tower 'Mystic Maze'

6464

Ons. Rontante 'Sunrise'

64133