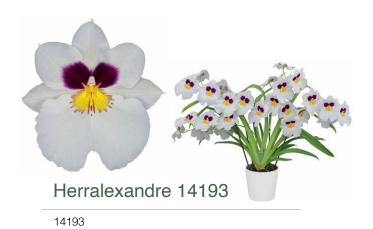

# Odontoglossum

Alcra. Mem. Donald Yamada

Wils. Tiger Tail

Wils. Blazing Lustre 'Night Ruby'

70079