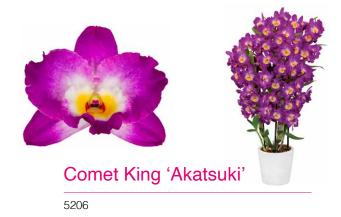

* 

Flowering period: January, February



Kiwi Flor

8384

**STANDARD** 

Flowering period:

October, November, December







Los Angeles

8548

STANDARD

Flowering period: January, February



Hazel Flor

8567

**INTERMEDIATE** 

Flowering period: October, November



Let Flor

8497

INTERMEDIATE











Olive 8629

INTERMEDIATE

Flowering period: December, January, February Citadelle

8675

INTERMEDIATE

# Miltoniopsis

















# Miltoniopsis































Odcdm. Catatante 'Pacific Sunburst'



Wils. Warm Memories 'Wild Fire'



Bnfd. Gilded Tower 'Mystic Maze'

6464



Ons. Rontante 'Sunrise'

64133



# Odontoglossum



Alcra. Mem. Donald Yamada







Wils. Tiger Tail











Wils. Blazing Lustre 'Night Ruby'



70079







#### Dendrobium nobile















#### Floricultura B.V.

Cieweg 13 1969 MS Heemskerk The Netherlands

Phone +31 251 20 30 60 www.floricultura.com

The specifications with regard to varieties are determined on the basis of multiple measurements conducted at Floricultura and a number of test locations. Spike length and percentages depend strongly on cultivation method used and local conditions.

All figures listed in this catalogue were carefully compiled by Floricultura. Please bear in mind that these are only indicative. No rights can be derived from them. Spike percentages based on insufficient data are not being published on this website. If you have any questions or require clarification about anything please contact one of our account managers.