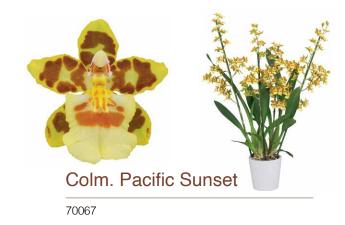

# Odontoglossum

Alcra. Mem. Donald Yamada

Wils. Tiger Tail

Wils. Blazing Lustre 'Night Ruby'

70079