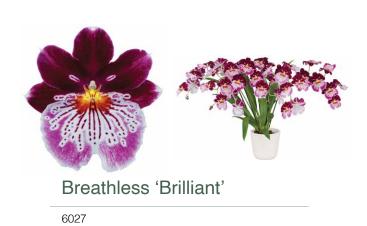

# Odontoglossum

Alcra. Mem. Donald Yamada

Wils. Tiger Tail

Wils. Blazing Lustre 'Night Ruby'

70079