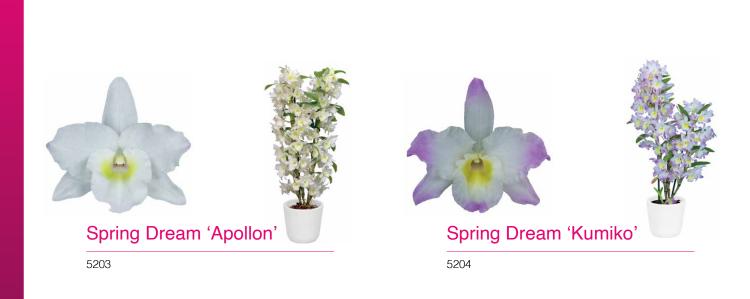

#### **Dendrobium Nobile**

Page 30

INTERMEDIATE

Flowering period:

Dawn Flor

8231

**STANDARD** 

Angel White 8313

INTERMEDIATE

Flowering period: December, January

Katy Flor

8429

**STANDARD** 

Flowering period: February, March

Royal Promise 'Maxime'
8442 STANDARD

Flowering period: