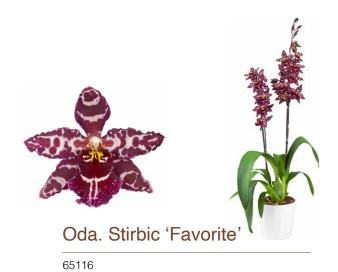

# Odontoglossum

Alcra. Mem. Donald Yamada

Wils. Tiger Tail

Wils. Blazing Lustre 'Night Ruby'

70079