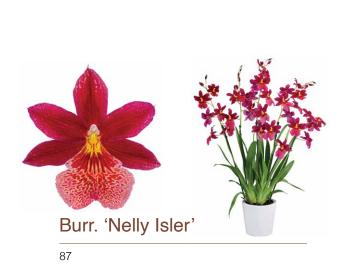

# Odontoglossum

Alcra. Mem. Donald Yamada

Wils. Tiger Tail

Wils. Blazing Lustre 'Night Ruby'

70079