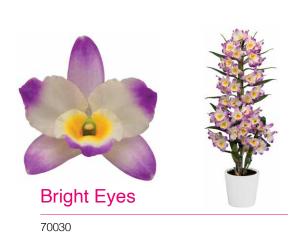

owering period: January, February



Kiwi Flor

8384

**STANDARD** 

Flowering period:

October, November, December







Los Angeles

8548

STANDARD

Flowering period: January, February



Hazel Flor

8567

**INTERMEDIATE** 

Flowering period: October, November



Let Flor

8497

INTERMEDIATE











Olive 8629

INTERMEDIATE

Flowering period: December, January, February Citadelle

8675

INTERMEDIATE

# Miltoniopsis

















# Miltoniopsis































Odcdm. Catatante 'Pacific Sunburst'



Wils. Warm Memories 'Wild Fire'



Bnfd. Gilded Tower 'Mystic Maze'

6464



Ons. Rontante 'Sunrise'

64133



# Odontoglossum



Alcra. Mem. Donald Yamada







Wils. Tiger Tail











Wils. Blazing Lustre 'Night Ruby'



70079







#### Dendrobium nobile















#### Floricultura B.V.

Cieweg 13 1969 MS Heemskerk The Netherlands

Phone +31 251 20 30 60 www.floricultura.com

The specifications with regard to varieties are determined on the basis of multiple measurements conducted at Floricultura and a number of test locations. Spike length and percentages depend strongly on cultivation method used and local conditions.

All figures listed in this catalogue were carefully compiled by Floricultura. Please bear in mind that these are only indicative. No rights can be derived from them. Spike percentages based on insufficient data are not being published on this website. If you have any questions or require clarification about anything please contact one of our account managers.