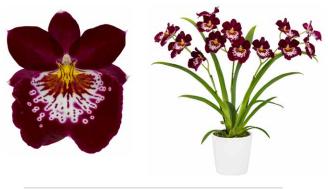

# Odontoglossum

Alcra. Mem. Donald Yamada

Wils. Tiger Tail

Wils. Blazing Lustre 'Night Ruby'

70079