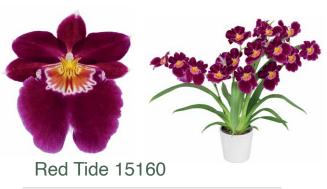

en Flame

8596

**INTERMEDIATE** 

Flowering period:

October, November, December



Megan

8626

INTERMEDIATE

Flowering period: December, January, February





Greenshot

8644

INTERMEDIATE

Flowering period: January, February





Jade

8655

INTERMEDIATE

Flowering period: January, February



Marcy Flor
8281

**STANDARD** 

Flowering period: January, February



Kiwi Flor

8384

**STANDARD** 

Flowering period:

October, November, December







Los Angeles

8548

STANDARD

Flowering period: January, February



Hazel Flor

8567

**INTERMEDIATE** 

Flowering period: October, November



Let Flor

8497

INTERMEDIATE











Olive 8629

INTERMEDIATE

Flowering period: December, January, February Citadelle

8675

INTERMEDIATE

# Miltoniopsis

















# Miltoniopsis































Odcdm. Catatante 'Pacific Sunburst'



Wils. Warm Memories 'Wild Fire'



Bnfd. Gilded Tower 'Mystic Maze'

6464



Ons. Rontante 'Sunrise'

64133



# Odontoglossum



Alcra. Mem. Donald Yamada







Wils. Tiger Tail











Wils. Blazing Lustre 'Night Ruby'



70079







#### Dendrobium nobile















#### Floricultura B.V.

Cieweg 13 1969 MS Heemskerk The Netherlands

Phone +31 251 20 30 60 www.floricultura.com

The specifications with regard to varieties are determined on the basis of multiple measurements conducted at Floricultura and a number of test locations. Spike length and percentages depend strongly on cultivation method used and local conditions.

All figures listed in this catalogue were carefully compiled by Floricultura. Please bear in min