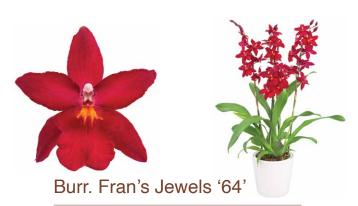

# Odontoglossum

Alcra. Mem. Donald Yamada

Wils. Tiger Tail

Wils. Blazing Lustre 'Night Ruby'

70079