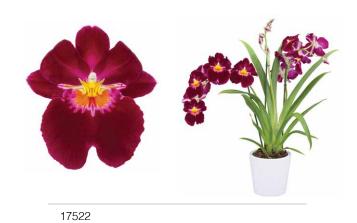

# Odontoglossum

Alcra. Mem. Donald Yamada

Wils. Tiger Tail

Wils. Blazing Lustre 'Night Ruby'

70079