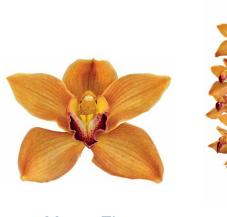

# Odontoglossum

Alcra. Mem. Donald Yamada

Wils. Tiger Tail

Wils. Blazing Lustre 'Night Ruby'

70079