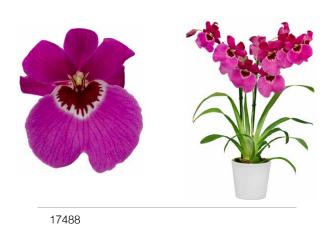

# Miltoniopsis

Odcdm. Catatante 'Pacific Sunburst'

Wils. Warm Memories 'Wild Fire'

Bnfd. Gilded Tower 'Mystic Maze'

6464

Ons. Rontante 'Sunrise'

64133