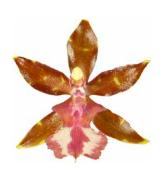

# Miltoniopsis

Odcdm. Catatante 'Pacific Sunburst'

Wils. Warm Memories 'Wild Fire'

Bnfd. Gilded Tower 'Mystic Maze'

6464

Ons. Rontante 'Sunrise'

64133