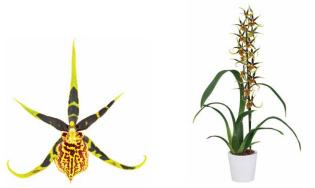

# Odontoglossum

Alcra. Mem. Donald Yamada

Wils. Tiger Tail

Wils. Blazing Lustre 'Night Ruby'

70079